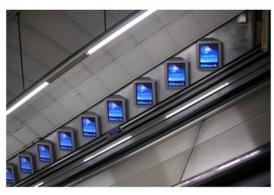

Award winning 23" E5C Digital Escalator panels. Installed on London Underground Network's escalators.